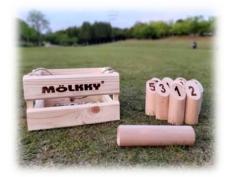

## Let's Connect Through Sports!

Would you like to try one of Finland's sports, Mölkky, with people? Mölkky is an easy sports game that even beginners can play.

Let's make some friends while having fun! In times of trouble or during disasters, it will become reassuring to know you have people around.