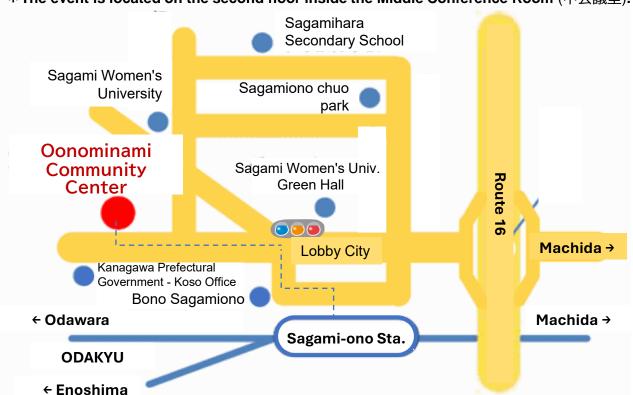

[Date] June 27 (Fri) 13:30~15:30

[Location] Oonominami Kominkan (Oonominami Community Center)

A 10-minute walk from Odakyu Line, Sagami-ono Station.

[Admission Fee] Free!

[Capacity] 15 People

[Application] Please apply through the Sagamihara International Lounge.

## Oonominami Kominkan

Oonominami Community Center Address & Access

252-0233 Sagamihara City Minami Ward Sagamioono 5-31-1

\*It is located in the same building as the Sagamihara Minami Ward City Hall.

\*The event is located on the second floor inside the Middle Conference Room (中会議室).